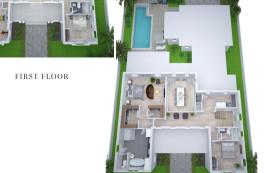

# **Neo Modern Tudor: combining classic** architectural charm with modern opulence

Prepare to be dazzled by exceptional details and awe-inspiring craftsmanship that harmoniously meld traditional and modern elements with the new Neo Modern Tudor. Simple yet sophisticated, it boasts a spacious open concept with over 3500 sq ft of welcoming, cozy living that is perfect for entertaining. The Modern Tudor has five bedrooms and four-and-a-half bathrooms, two-car garage, spacious pool with hot tub, and—extraordinarily—a gourmet kitchen with hidden walk-in pantry and its own second kitchen. The second floor primary suite has his-and-hers closets, access to its private balcony, and a large bathroom with a luxurious soaking tub awaiting tranquility.

## Build on your lot or ours!

3,500+ SQ. FT.

5 BEDROOMS • 4.5 BATHS

2 CAR • POOL & SPA

**OPEN FLOOR PLAN** 

**OUTDOOR KITCHEN** 

HIDDEN PREP KITCHEN

**FIREPLACE** 