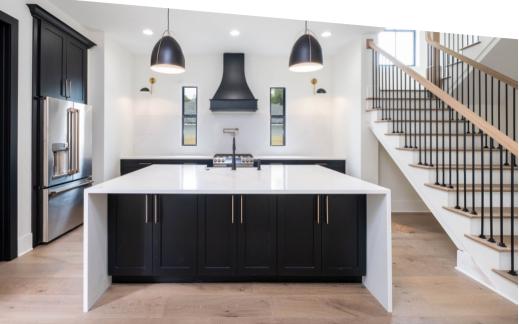

# **Neo Modern Tudor: combining classic** architectural charm with modern opulence

Prepare to be dazzled by exceptional details and awe-inspiring craftsmanship that harmoniously meld traditional and modern elements with the new Neo Modern Tudor. Simple yet sophisticated, it boasts a spacious open concept with over 3500 sq ft of welcoming, cozy living that is perfect for entertaining. The Modern Tudor has five bedrooms and four-and-a-half bathrooms, two-car garage, spacious pool with hot tub, and—extraordinarily—a gourmet kitchen with hidden walk-in pantry and its own second kitchen. The second floor primary suite has his-and-hers closets, access to its private balcony, and a large bathroom with a luxurious soaking tub awaiting tranquility.

## Build on your lot or ours!

3,500+ SQ. FT.

5 BEDROOMS • 4.5 BATHS

2 CAR • POOL & SPA

**OPEN FLOOR PLAN** 

**OUTDOOR KITCHEN** 

HIDDEN PREP KITCHEN

**FIREPLACE** 