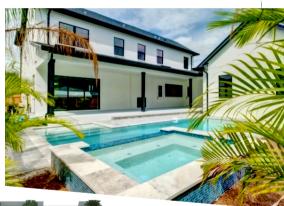

# **Neo Modern Tudor: combining classic** architectural charm with modern opulence

Prepare to be dazzled by exceptional details and awe-inspiring craftsmanship that harmoniously meld traditional and modern elements with the new Neo Modern Tudor. Simple yet sophisticated, it boasts a spacious open concept with over 3500 sq ft of welcoming, cozy living that is perfect for entertaining. The Modern Tudor has five bedrooms and four-and-a-half bathrooms, two-car garage, spacious pool with hot tub, and—extraordinarily—a gourmet kitchen with hidden walk-in pantry and its own second kitchen. The second floor primary suite has his-and-hers closets, access to its private balcony, and a large bathroom with a luxurious soaking tub awaiting tranquility.

## Build on your lot or ours!

3,500+ SQ. FT.

5 BEDROOMS • 4.5 BATHS

2 CAR • POOL & SPA

**OPEN FLOOR PLAN** 

**OUTDOOR KITCHEN** 

HIDDEN PREP KITCHEN

**FIREPLACE** 