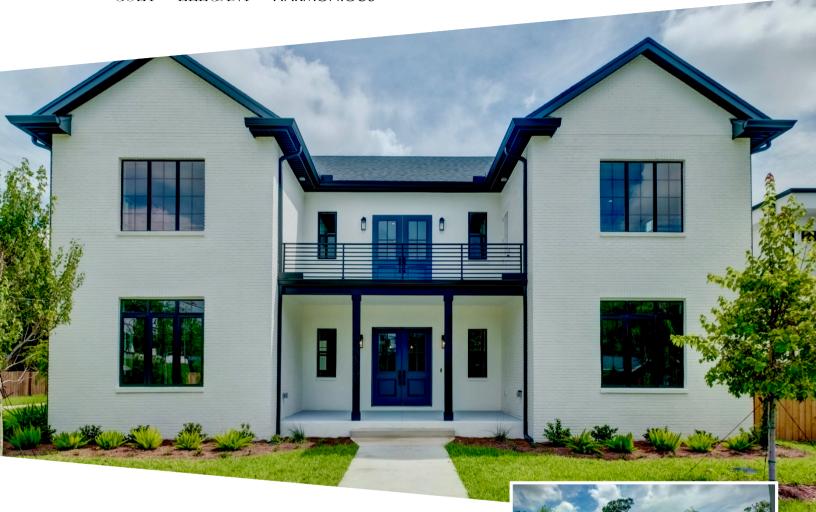

# MODERN TUDOR

COZY · ELEGANT · HARMONIOUS

# **Neo Modern Tudor: combining classic** architectural charm with modern opulence

Prepare to be dazzled by exceptional details and awe-inspiring craftsmanship that harmoniously meld traditional and modern elements with the new Neo Modern Tudor. Simple yet sophisticated, it boasts a spacious open concept with over 3500 sq ft of welcoming, cozy living that is perfect for entertaining. The Modern Tudor has five bedrooms and four-and-a-half bathrooms, two-car garage, spacious pool with hot tub, and—extraordinarily—a gourmet kitchen with hidden walk-in pantry and its own second kitchen. The second floor primary suite has his-and-hers closets, access to its private balcony, and a large bathroom with a luxurious soaking tub awaiting tranquility.

## Build on your lot or ours!

3,500+ SQ. FT.

5 BEDROOMS • 4.5 BATHS

2 CAR • POOL & SPA

**OPEN FLOOR PLAN** 

**OUTDOOR KITCHEN** 

HIDDEN PREP KITCHEN

**FIREPLACE** 