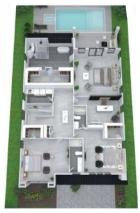

## Step into luxury at this premium location.

This custom two-story modern Neo Home offers five bedrooms, fourand-a-half baths, and a two-car garage. The gourmet kitchen, equipped with top-of-the-line appliances and finishes, is perfect for entertaining and would be the envy of any chef. Relax by the saltwater pool, soak in the spa, and enjoy the outdoor chef's kitchen. Don't miss out on this one-of-a-kind property.

## 2713 N RIDGEWOOD AVE TAMPA, FLORIDA 33603

3,400 SQ. FT. • 5 BEDS • 4.5 BATHS 2 CAR • POOL & SPA

FIRST FLOOR

SECOND FLOOR