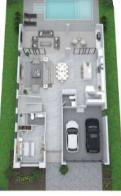

## Step into luxury at this premium location.

This custom two-story modern Neo Home offers five bedrooms, fourand-a-half baths, and a two-car garage. The gourmet kitchen, equipped with top-of-the-line appliances and finishes, is perfect for entertaining and would be the envy of any chef. Relax by the saltwater pool, soak in the spa, and enjoy the outdoor chef's kitchen. Don't miss out on this one-of-a-kind property.

## 2713 N RIDGEWOOD AVE TAMPA, FLORIDA 33603

3,400 SQ. FT. • 5 BEDS • 4.5 BATHS 2 CAR • POOL & SPA

FIRST FLOOR

SECOND FLOOR