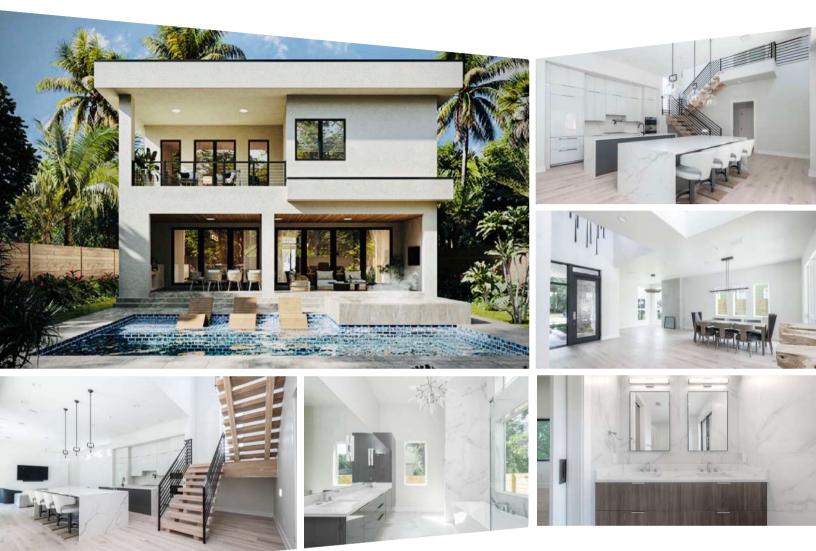

## The Venicia: European luxury and minimalism

HIGAM

Step into the realm of timeless modern living, where the open concept design embraces the abundance of natural light, while the earthy and rich materials radiate warmth and a welcoming atmosphere. Neo Homes' Venicia features five bedrooms, spacious his-and-hers closets, four and a half baths, a floating staircase, and a large balcony from the primary room that faces the infinity pool. The outdoor kitchen, pool, and spa are perfect for entertaining, while lush landscaping provides privacy and evokes a Floridian sanctuary.

## 825 WEST AMELIA AVENUE TAMPA, FLORIDA 33602

3,400 SQ. FT. • 5 BEDROOMS • 4.5 BATHS 2 CAR • POOL & SPA • OUTDOOR KITCHEN OPEN FLOOR PLAN • TROPICAL LANDSCAPING

MODERN DESIGN + FINISHES INSPIRED BY THE EDITION HOTEL