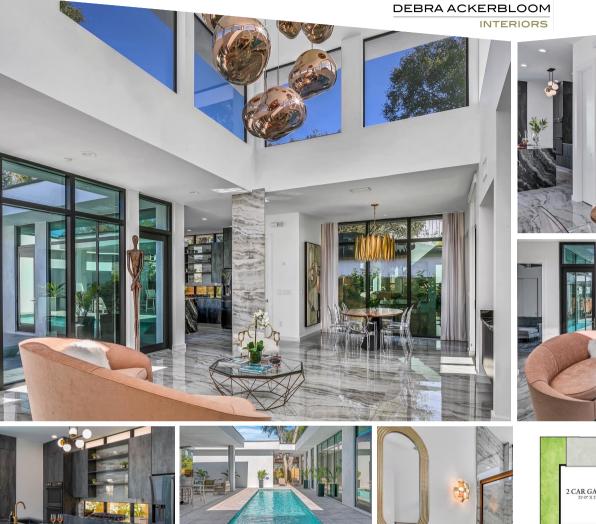

### The Atlantis is uniquely Neo Homes.

Designed by renowned architect Tom Everett Lamb and published in Tampa Bay magazine, you will not find anything like this! The Atlantis was inspired by nature, with the main focus of creating a balance between privacy and being able to see the water of the spacious pool from any room of your home. Larger windows to the top of the ceilings and plenty of sliding doors create an open, airy atmosphere that unites the indoor and outdoor lifestyles!

The openness to the central pool makes this home an oasis which welcomes you each and every day: the Atlantis is like your own year-round resort that not only relaxes you, but also reenergizes you. It is wellness that's warm and nourishing.

### Build on your lot or ours!

MODERN CENTRAL-POOL HOME BY THOMAS EVERETT LAMB

300

2,400 SQ. FT. 3 BEDROOMS • 2.5 BATHS 2 CAR • POOL