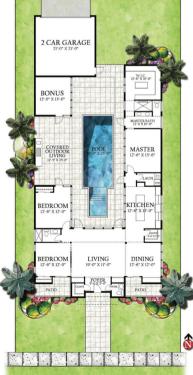

### Build on your lot or ours!

MODERN CENTRAL-POOL HOME BY THOMAS EVERETT LAMB

300

2,400 SQ. FT. 3 BEDROOMS • 2.5 BATHS 2 CAR • POOL