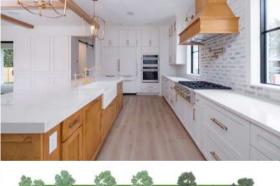

## **Neo Farm House: European Chic**

Explore this stunning 3200+ sq ft farmhouse-traditional country home. With four bedrooms and three-and-a-half bathrooms, two-car garage, covered lanai and pool, it offers ample space for family living and relaxation. It features crown moldings, wooden beams and wall paneling that give the home a stylish European influence. With large porches and an open design, it offers a comfortable and terrific entertaining space. The thoughtful layout, charming details, and warm atmosphere make this home an ideal choice for those seeking both elegance and functionality in a family-friendly space.