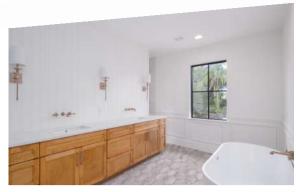

## **Neo Farm House: European Chic**

Explore this stunning 3200+ sq ft farmhouse-traditional country home. With four bedrooms and three-and-a-half bathrooms, two-car garage, covered lanai and pool, it offers ample space for family living and relaxation. It features crown moldings, wooden beams and wall paneling that give the home a stylish European influence. With large porches and an open design, it offers a comfortable and terrific entertaining space. The thoughtful layout, charming details, and warm atmosphere make this home an ideal choice for those seeking both elegance and functionality in a family-friendly space.