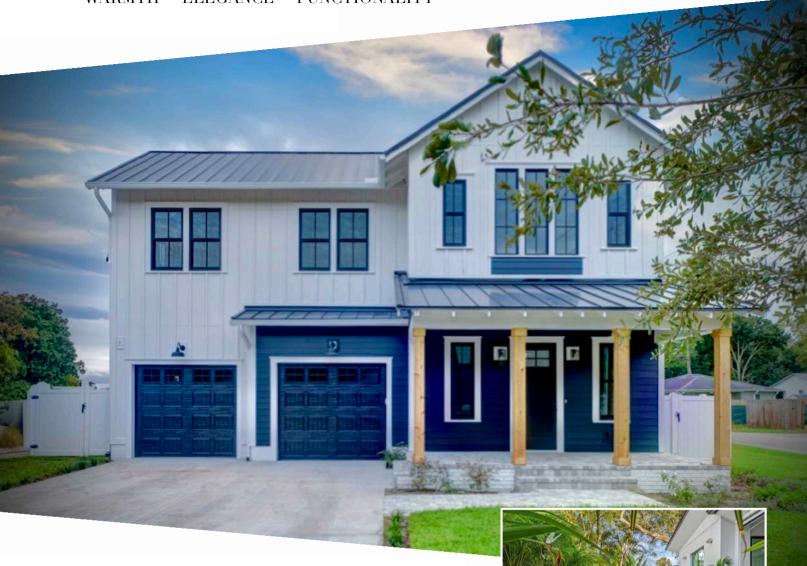

## NEO FARM HOUSE

WARMTH · ELEGANCE · FUNCTIONALITY

## **Neo Farm House: European Chic**

Explore this stunning 3200+ sq ft farmhouse-traditional country home. With four bedrooms and three-and-a-half bathrooms, two-car garage, covered lanai and pool, it offers ample space for family living and relaxation. It features crown moldings, wooden beams and wall paneling that give the home a stylish European influence. With large porches and an open design, it offers a comfortable and terrific entertaining space. The thoughtful layout, charming details, and warm atmosphere make this home an ideal choice for those seeking both elegance and functionality in a family-friendly space.

## Build on your lot or ours!

3,200+ SQ. FT.

4 BEDROOMS • 3.5 BATHS

2 CAR • POOL & SPA

22-FT CEILINGS

**OUTDOOR KITCHEN** 