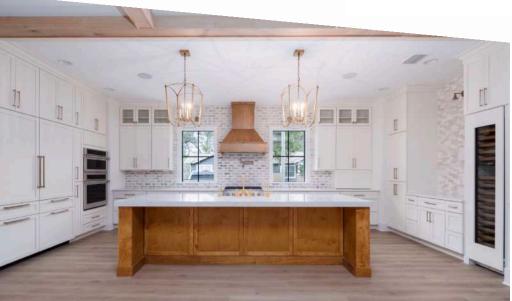

## **Neo Farm House: European Chic**

Explore this stunning 3200+ sq ft farmhouse-traditional country home. With four bedrooms and three-and-a-half bathrooms, two-car garage, covered lanai and pool, it offers ample space for family living and relaxation. It features crown moldings, wooden beams and wall paneling that give the home a stylish European influence. With large porches and an open design, it offers a comfortable and terrific entertaining space. The thoughtful layout, charming details, and warm atmosphere make this home an ideal choice for those seeking both elegance and functionality in a family-friendly space.