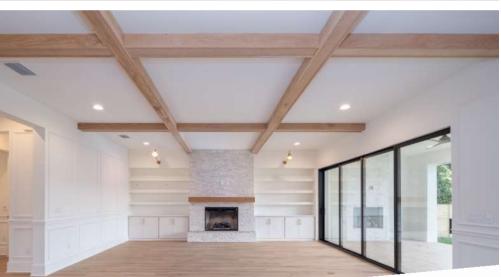

## **Neo Farm House: European Chic**

Explore this stunning 3200+ sq ft farmhouse-traditional country home. With four bedrooms and three-and-a-half bathrooms, two-car garage, covered lanai and pool, it offers ample space for family living and relaxation. It features crown moldings, wooden beams and wall paneling that give the home a stylish European influence. With large porches and an open design, it offers a comfortable and terrific entertaining space. The thoughtful layout, charming details, and warm atmosphere make this home an ideal choice for those seeking both elegance and functionality in a family-friendly space.